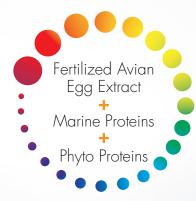

# LAMININE IS A PROPRIETARY COMBINATION OF:

Fertilized Avian Egg Extract, Marine Proteins, and Phyto Proteins that together provide the body with the full chain of 22 amino acids essential for cellular health\*.