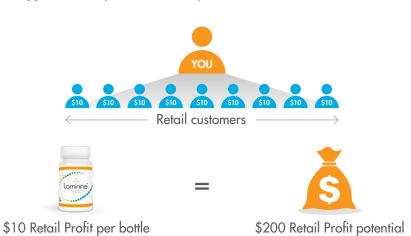

### **RETAIL PROFIT**

Sell the Laminine at the suggested retail price and earn up to \$200 Retail Profit.

# **RETAIL PROFIT**

Sell the Laminine at the suggested retail price and earn up to \$400 Retail Profit.

#### **RETAIL PROFIT**

Sell the Laminine and OMEGA+++ at the suggested retail price and earn up to \$500 Retail Profit.