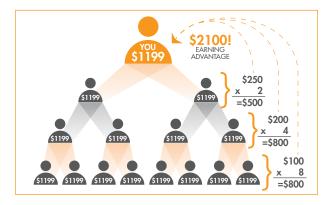

# THE EDGE PLUS PACK - \$1,199

- 36 Laminine (30-count) boxes
- 20 Laminine brochures
- 4 Laminine (30-count) boxes FREE

## **POTENTIAL EARNINGS**

Potential earnings over \$2,700 advance to Premier\*

\*You can receive Premier Benefits for 60 days. In order to get paid as Premier, you need to enroll 4 IBOs or enroll 2 Builders. Continue to receive Premier Benefits beyond 60 days by enrolling 6 more IBOs (totaling 10 IBOs) or 3 more builders (totaling 5 Builders).