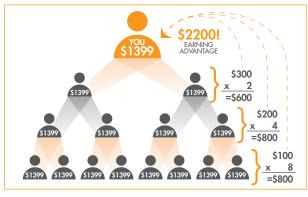

### **POTENTIAL EARNINGS**

Potential earnings over \$3,100 advance to Premier\*

\*You can receive Premier Benefits for 60 days. In order to get paid as Premier, you need to enroll 4 IBOs or enroll 2 Builders. Continue to receive Premier Benefits beyond 60 days by enrolling 6 more IBOs (totaling 10 IBOs) or 3 more builders (totaling 5 Builders).