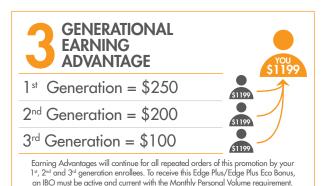

# THE EDGE PLUS PACK - \$1,199

- 36 Laminine (30-count) boxes
- 20 Laminine brochures
- 4 Laminine (30-count) boxes FREE

## **POTENTIAL EARNINGS**

Potential earnings over \$2,700 advance to Premier\*

\*You can receive Premier Benefits for 60 days. In order to get paid as Premier, you need to enroll 4 IBOs or enroll 2 Builders. Continue to receive Premier Benefits beyond 60 days by enrolling 6 more IBOs (totaling 10 IBOs) or 3 more builders (totaling 5 Builders).