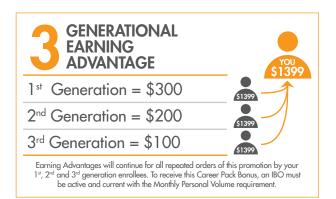

### **POTENTIAL EARNINGS**

Potential earnings over \$3,100 advance to Premier\*

\*You can receive Premier Benefits for 60 days. In order to get paid as Premier, you need to enroll 4 IBOs or enroll 2 Builders. Continue to receive Premier Benefits beyond 60 days by enrolling 6 more IBOs (totaling 10 IBOs) or 3 more builders (totaling 5 Builders).

#### **TERMS & CONDITIONS**

LifePharm reserves the right to edit the content of The Edge & Edge Plus/Edge Plus Eco and Career Pack Promotions at any given time.

To receive The Edge, Edge Plus/Edge Plus Eco and Career Pack Bonus, an IBO must be active and current with the monthly Personal Volume requirement.