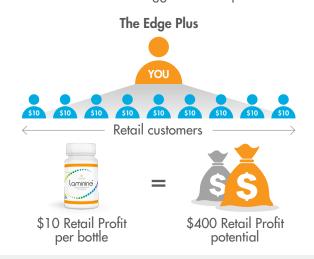

# **RETAIL PROFIT**

Sell the Laminine at the suggested retail price and earn up to \$400 Retail Profit.