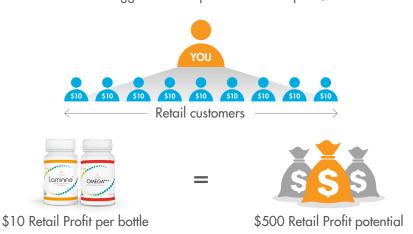

#### **RETAIL PROFIT**

Sell the Laminine and OMEGA+++ at the suggested retail price and earn up to \$500 Retail Profit.