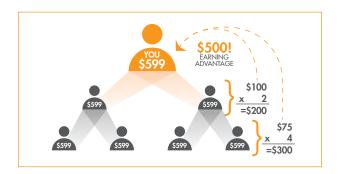

### **POTENTIAL EARNINGS**

Potential earnings over \$800 advance to Premier\*

\*You can receive Premier Benefits for 60 days. In order to get paid as Premier, you need to enroll 6 IBOs or enroll 3 Builders. Continue to receive Premier Benefits beyond 60 days by enrolling 4 more IBOs (totaling 10 IBOs) or 2 more builders (totaling 5 Builders).