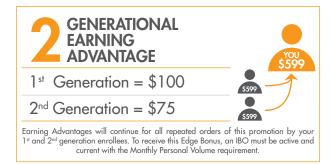

### **POTENTIAL EARNINGS**

Potential earnings over \$800 advance to Premier\*

\*You can receive Premier Benefits for 60 days. In order to get paid as Premier, you need to enroll 6 IBOs or enroll 3 Builders. Continue to receive Premier Benefits beyond 60 days by enrolling 4 more IBOs (totaling 10 IBOs) or 2 more builders (totaling 5 Builders).